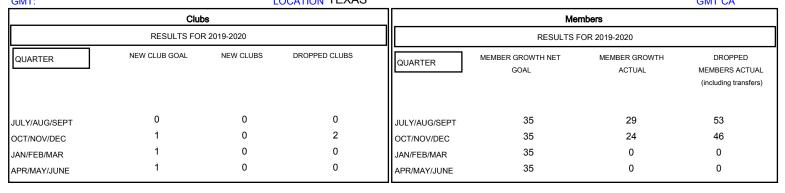

Results as of: 11/30/2019

| DROPPED CLUBS: 2 |    |
|------------------|----|
| DROPPED MEMBERS  |    |
| DECEASED         | 10 |
| CLUB CANCELLED   | 18 |
| OTHER            | 71 |
| TOTAL            | 99 |