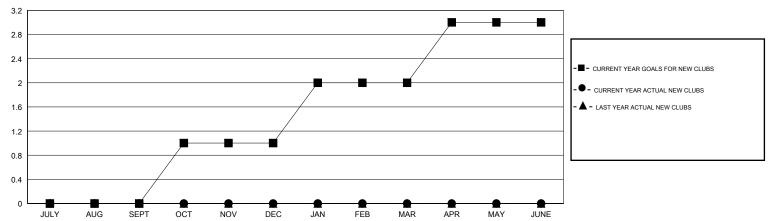

## MONTHLY MEMBERSHIP PROGRESS REPORT

## District 2 A1

GMT: **LOCATION TEXAS GMT CA** 



## GOALS AND ACTUAL NEW CLUBS CUMULATIVE



## GOALS AND ACTUAL MEMBERS CUMULATIVE



| -■- MEMBER GROWTH NET GOAL        |   |
|-----------------------------------|---|
| - ● - MEMBER GROWTH ACTUAL        |   |
| - ▲ - LAST YEAR MEMBERSHIP ACTUAL |   |
|                                   |   |
|                                   |   |
|                                   | _ |

Results as of: 11/30/2019

| DROPPED CLUBS: 2 |    |
|------------------|----|
| DROPPED MEMBERS  |    |
| DECEASED         | 10 |
| CLUB CANCELLED   | 18 |
| OTHER            | 71 |
| TOTAL            | 99 |

| 21 CLUBS OF 47 ADDED 1 OR MORE | GENDER DISTRIBUTION |                              |     |
|--------------------------------|---------------------|------------------------------|-----|
| NEW MEMBERS                    | MALE<br>FEMALE      | 820 (6