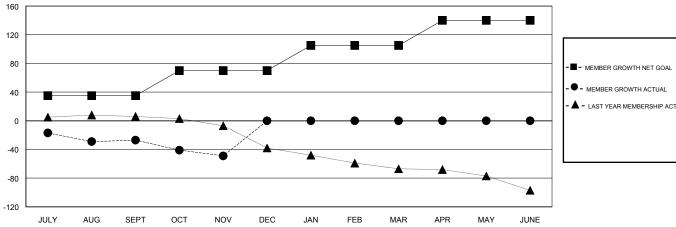

## GOALS AND ACTUAL MEMBERS CUMULATIVE

| -■- MEMBER GROWTH NET GOAL        |   |
|-----------------------------------|---|
| - ● - MEMBER GROWTH ACTUAL        |   |
| - ▲ - LAST YEAR MEMBERSHIP ACTUAL |   |
|                                   |   |
|                                   |   |
|                                   | _ |